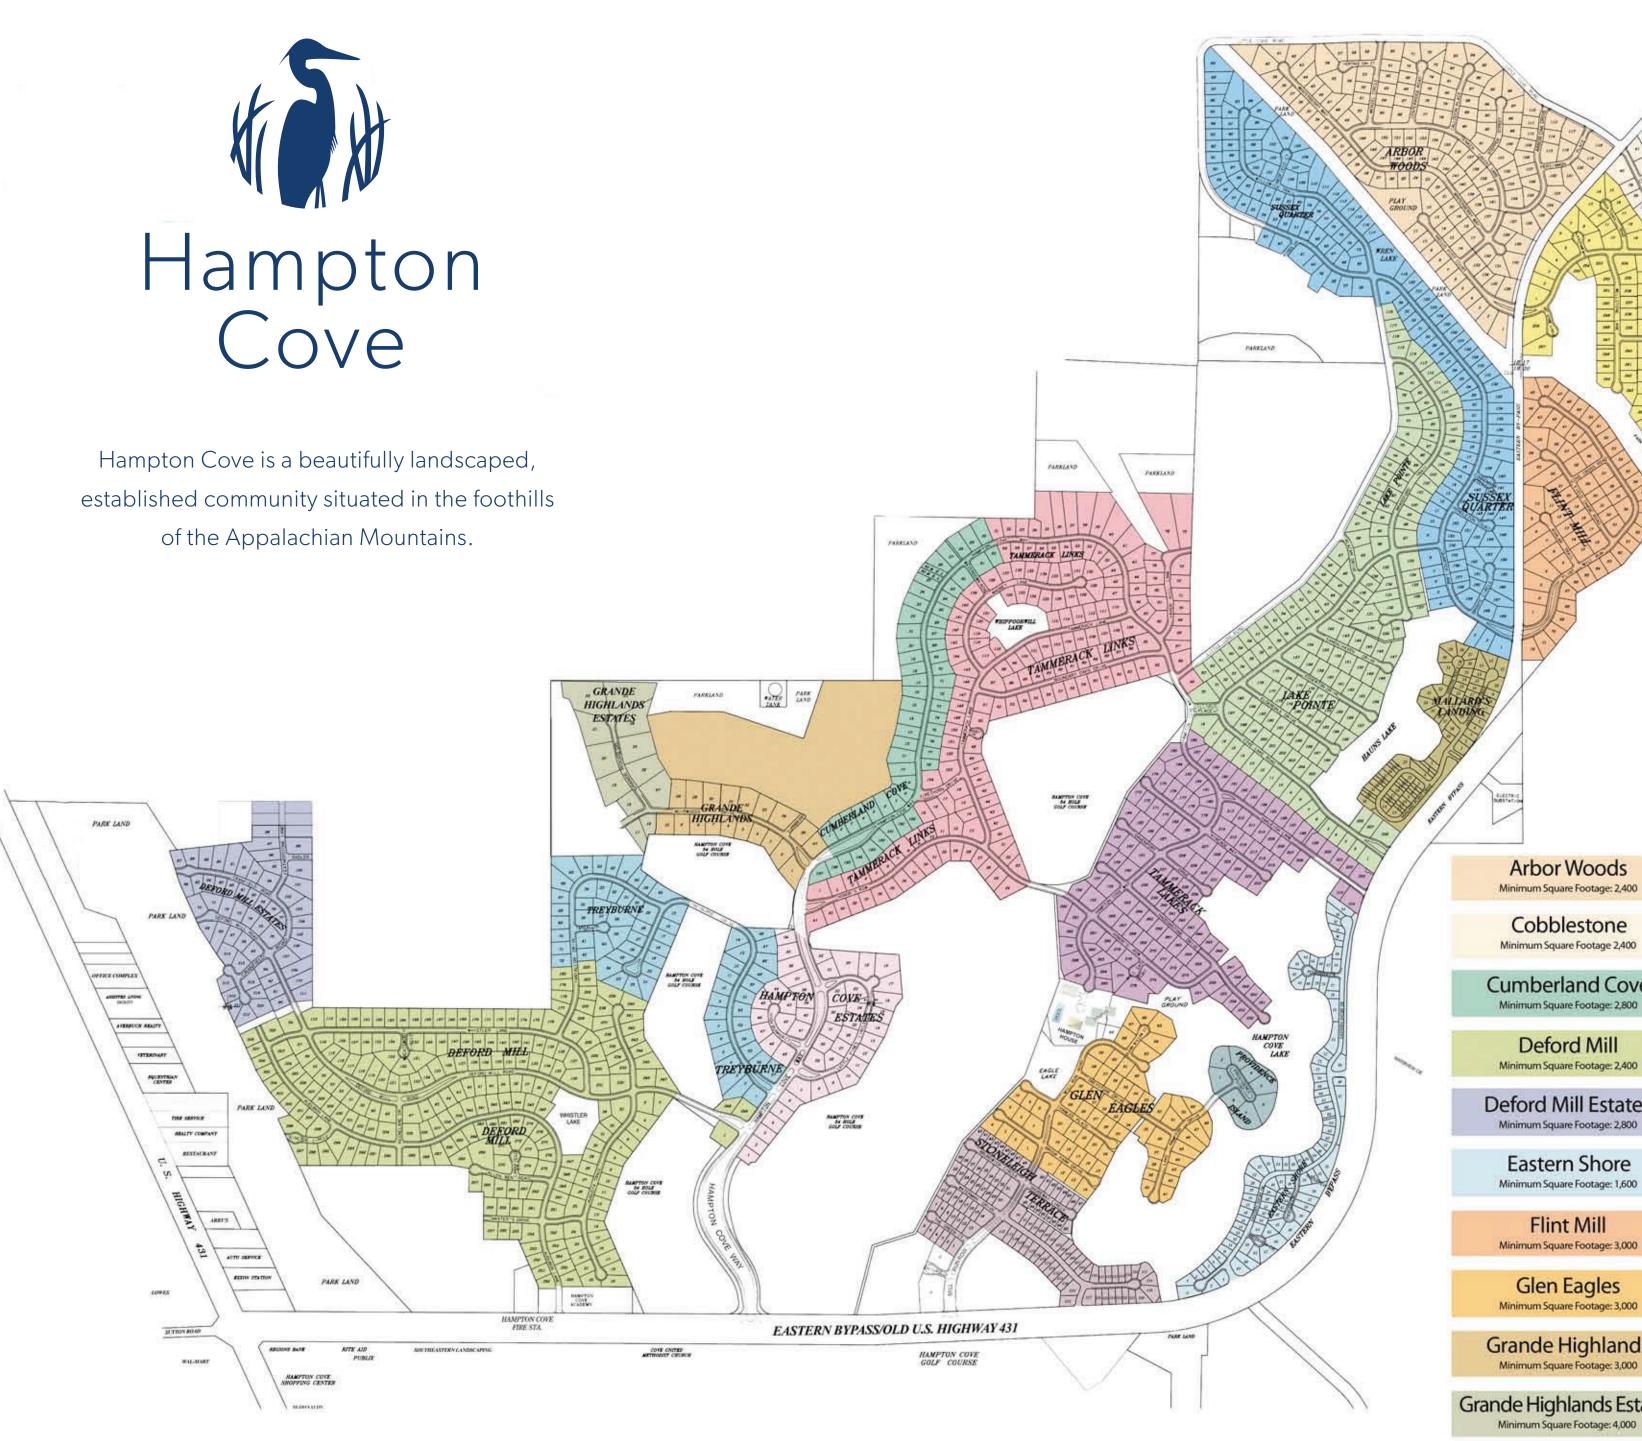

**Arbor Woods** Minimum Square Footage: 2,400

Cobblestone Minimum Square Footage 2,400

**Cumberland Cove** Minimum Square Footage: 2,800

**Deford Mill Estates** 

Eastern Shore Minimum Square Footage: 1,600

Flint Mill Minimum Square Footage: 3,000

Glen Eagles Minimum Square Footage: 3,000

Grande Highlands
Minimum Square Footage: 3,000

Grande Highlands Estates Minimum Square Footage: 4,000

Hampton Cove Estates
Minimum Square Footage: 3,000

Lake Pointe Minimum Square Footage: 2,100

Mallard's Landing
Townhomes/Garden Homes
Minimum Square Footage: 1,800

Providence Island

Stoneleigh Terrace
Patio Homes - Minimum Sqare Footage: 2,000

Sussex Quarter Minimum Square Footage: 2,100

Tammerack Lakes Minimum Square Footage: 3,000

Tammerack Links Minimum Square Footage: 3,000

Treyburne
Minimum Square Footage: 3,000

Twelve Stones Minimum Square Footage: 2,400